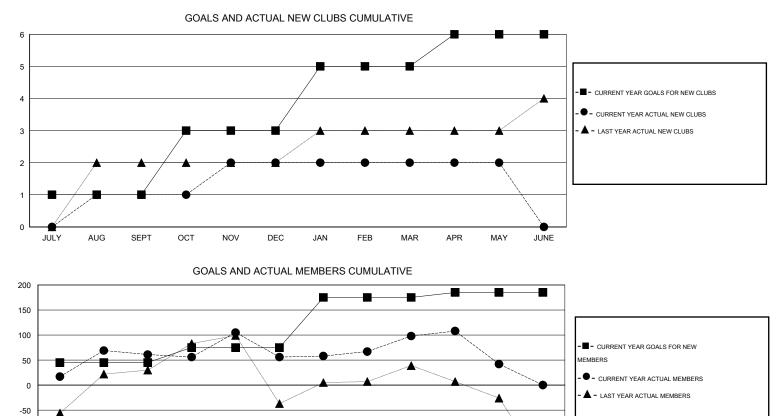

## GMT: SANGEETA JATIA

| Clubs         |                  |                     |                            |                             | Members       |                    |                                  |                              |                             |
|---------------|------------------|---------------------|----------------------------|-----------------------------|---------------|--------------------|----------------------------------|------------------------------|-----------------------------|
|               | RESU             | LTS FOR 2013-2014   |                            |                             |               | RESU               | ILTS FOR 2013-2014               |                              |                             |
| QUARTER       | NEW CLUB<br>GOAL | ACTUAL NEW<br>CLUBS | ACTUAL<br>DROPPED<br>CLUBS | ACTUAL NET<br>GAIN/<br>LOSS | QUARTER       | NEW MEMBER<br>GOAL | ACTUAL TOTAL<br>MEMBERS<br>ADDED | ACTUAL<br>DROPPED<br>MEMBERS | ACTUAL NET<br>GAIN/<br>LOSS |
| JULY/AUG/SEPT | 1                | 1                   | 0                          | 1                           | JULY/AUG/SEPT | 45                 | 140                              | 79                           | 61                          |
| OCT/NOV/DEC   | 2                | 1                   | 2                          | -1                          | OCT/NOV/DEC   | 30                 | 138                              | 143                          | -5                          |
| JAN/FEB/MAR   | 2                | 0                   | 0                          | 0                           | JAN/FEB/MAR   | 100                | 72                               | 30                           | 42                          |
| APR/MAY/JUNE  | 1                | 0                   | 0                          | 0                           | APR/MAY/JUNE  | 10                 | 40                               | 96                           | -56                         |

-100 -150 à -200 JULY AUG SEPT OCT DEC FEB APR JUNE NOV JAN MAR MAY 16

| DROPPED CLUBS: 2 |     | 57 CLUBS OF 100 ADDED 1 OR MORE | GENDER DISTRIBUTION   |                |  |
|------------------|-----|---------------------------------|-----------------------|----------------|--|
|                  |     | NEW MEMBERS                     | MALE                  | 3,169 (78.13%) |  |
|                  |     |                                 | FEMALE                | 887 (21.87%)   |  |
| DROPPED MEMBERS  |     |                                 |                       |                |  |
| DECEASED         | 15  | CLICK HERE FOR HEALTH           |                       | 1,191          |  |
| CLUB CANCELLED   | 31  | ASSESSMENT DATA                 | FAMILY UNIT MEMBERS   |                |  |
| OTHER            | 302 |                                 | HEAD OF HOUSEHOLD     |                |  |
| TOTAL            | 348 |                                 | NON-HEAD OF HOUSEHOLI | D 604          |  |